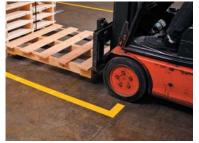

#### **Work flow**

Mark your designated walkways with durable floor marking tape to keep traffic flow safe and work areas clear of clutter.