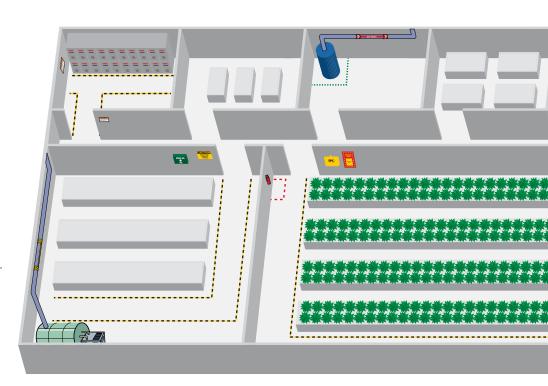

### Raw material storage and warehousing

Prevent cross contamination by clearly marking your storage areas with highly visible and durable labels.

#### **Maintenance**

Keep your workers safe and your facility in compliance with the right lockout tagout products and machine-specific procedures for all of your power sources.

Also, be ready for any unexpected spills by keeping the right absorbents on hand for quick clean up.

#### **Work flow**

Mark your designated walkways with durable floor marking tape to keep traffic flow safe and work areas clear of clutter.

#### **Bottling and packaging**

Meet packaging requirements and increase product visibility.

#### **Production**

With our washdown-resistant signs and labels, you can put instructional and safety signage at the point of need to get your message noticed, ensuring you produce the highest-quality products.

Maximize operational and employee safety and avoid OSHA fines with identification of potential hazards and critical control points.

#### **Quality and research labs**

Maintain data integrity and sample inventory accuracy by using labels that withstand laboratory processes and stay where you put them.